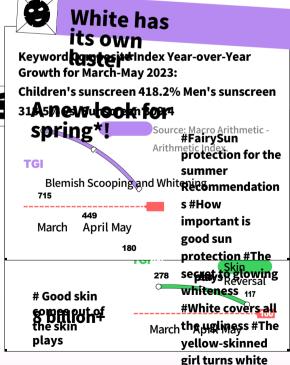

# Spring

#Whitahetta and whitening and whitening

# Who doesn't have their own sunscreen

**WOW Heavy Eggs** 

# Trend Interpretation NTERPRETATION

In just the right weather, just the right time for spring makeup to hit the market, everything is in place and ready to update your beauty!

5.1% vs 24.3%

Year-on-year growth in Highest year-over-year growth in April 2023

414.2 billion dollars

> China Cosmetics Retail Sales 2023

Source: National Statistical Office

Source: Jumbo Count & Count E-Commerce Research Institute, March-May 2023
Data description: TGI = Monthly average daily broadcast volume ÷ Annual average daily broadcast volume \* 100, base value = 100, the larger the value indicates that the month compared to the annual characteristics of the more obvious