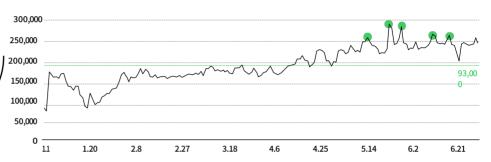

# Trends the way the wind is blowing

Spring's topsyturvy fruits\* and sticky and billion+ plays.

SouyeruJundan duntst 6 punt E-Commerce Research Institute, March-

May 2023

The part of the more obvious

May 2023

May 2023

Data description: TGI = Monthly average daily broadcast volume ÷

Annual average daily broadcast volume \* 100, base value = 100, the larger the value indicates that the month compared to the annual above teristics of the more obvious