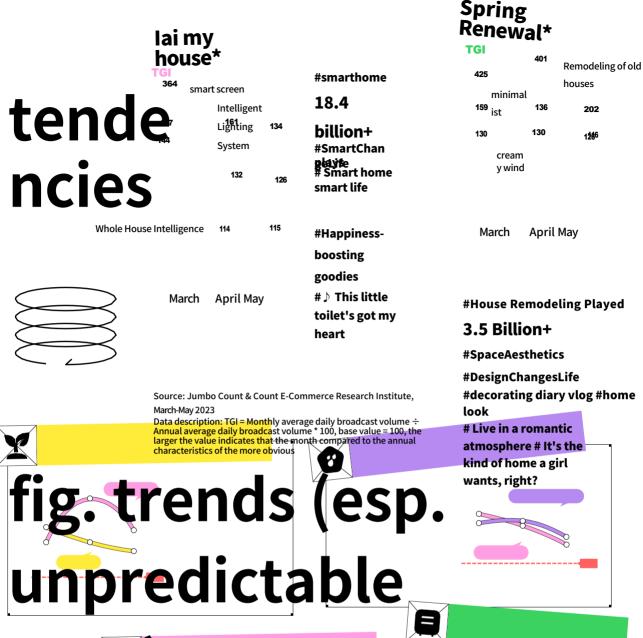

# # ♪ I'm ai my home

#Spring guide to popping up old houses

#Minimalism is more cost-effective

Home needs to be run, a table, a chair, a flower, a grass, pile up the appearance of spring. The most beautiful spring, it turns out to live in your home, my home.

Source: Macro Arithmetic -Arithmetic Index.

and Repair