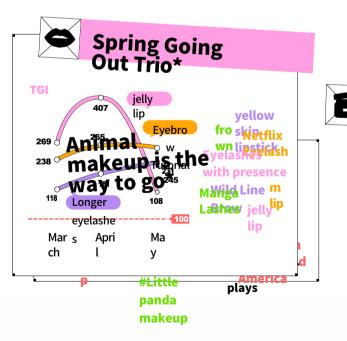

# **#Spring Going Out Three Piece**Suit

# Trend Interpretation NTERPRETATION

In just the right weather, just the right time for spring makeup to hit the market, everything is in place and ready to update your beauty!

5.1% vs 24.3%

Year-on-year growth in Highest year-over-year growth in April 2023

414.2 billion dollars

> China Cosmetics Retail Sales 2023

Source: National Statistical Office

Source: Jumbo Count & Count E-Commerce Research Institute, March-May 2023
Data description: TGI = Monthly average daily broadcast volume ÷ Annual average daily broadcast volume \* 100, base value = 100, the larger the value indicates that the month compared to the annual characteristics of the more obvious