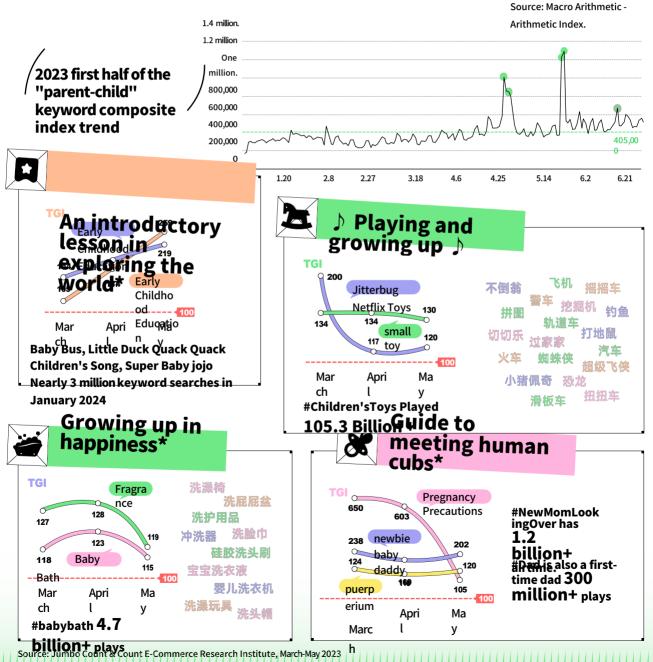

## parent\_child (relationship Hot

# # Growing together in

## the limelight

/ Parents are the teachers of their children and children are the teachers of their parents. A good parent-child relationship makes a family grow up happily.

## #Moms and Dads are the bal

#### growing hitchhikers

#### **#Playing with water and washing incense**

# Captured by this Ittle tops Ittle princess Ittle princess Ittle princess Ittle princes Ittle princes Ittle prince Ittle prince<

#### # We're Mom and Dad's trainees

!

**#Hot mom's name** 

takes the cake

# Trend Interpretation

Being a parent is a practice. While learning, having fun, and experiencing life with your child, mom and dad are growing and becoming better versions of themselves together.

Source: Jumpo Count & Count & Count E-Commerce Research institute, March May 2023 Pro-Data description: TG = Nonthly average daily broadcast volume + Annual average daily broadcast volume 100, base value = 100, the larger the value indicates that